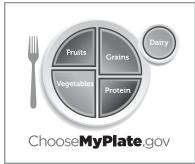

**Balancing Calories** • Enjoy your food, but eat less. • Avoid oversized portions.

Foods to Increase

Make half your plate fruits and vegetables.

- Make at least half your grains whole grains.
- Switch to fat-free or low-fat (1%) milk.

## Foods to Reduce

- Compare sodium in foods like soup, bread, and frozen meals and choose the foods with lower numbers.
- Drink water instead of sugary drinks.

Build a Healthy Breakfast

Students must select 1/2 c. fruit or juice and full servings of two other food groups.